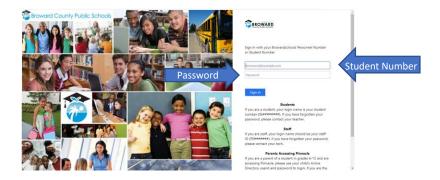

# Students with a Personal Laptop:

- 1) Open Google Chrome
- 2) Visit sso.browardschools.com
- 3) Select Log in with Active Directory

4) Enter your student number and password

5) In the event you need to reset your password call the BCPS ETS Department at (754) 321-0411.