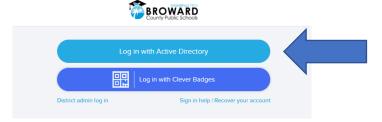

# Students with a Personal Laptop:

- 1) Open Google Chrome
- 2) Visit sso.browardschools.com
- 3) Select Log in with Active Directory

4) Enter your student number and password

5) In the event you need to reset your password call the BCPS ETS Department at (754) 321-0411.